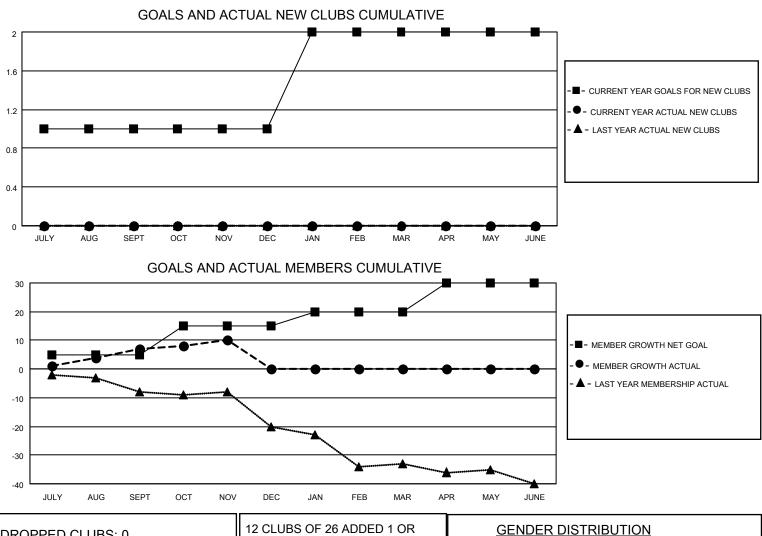

## LOCATION ARKANSAS

District 7 O

Results as of: 12/31/2021

| Clubs                 |               |           |               | Members               |                         |                         |                                                    |
|-----------------------|---------------|-----------|---------------|-----------------------|-------------------------|-------------------------|----------------------------------------------------|
| RESULTS FOR 2021-2022 |               |           |               | RESULTS FOR 2021-2022 |                         |                         |                                                    |
| QUARTER               | NEW CLUB GOAL | NEW CLUBS | DROPPED CLUBS | QUARTER               | IBER GROWTH NET<br>GOAL | MEMBER GROWTH<br>ACTUAL | DROPPED<br>MEMBERS ACTUAL<br>(including transfers) |
| JULY/AUG/SEPT         | 1             | 0         | 0             | JULY/AUG/SEPT         | 5                       | 19                      | 10                                                 |
| OCT/NOV/DEC           | 0             | 0         | 0             | OCT/NOV/DEC           | 10                      | 8                       | 15                                                 |
| JAN/FEB/MAR           | 1             | 0         | 0             | JAN/FEB/MAR           | 5                       | 0                       | 0                                                  |
| APR/MAY/JUNE          | 0             | 0         | 0             | APR/MAY/JUNE          | 10                      | 0                       | 0                                                  |